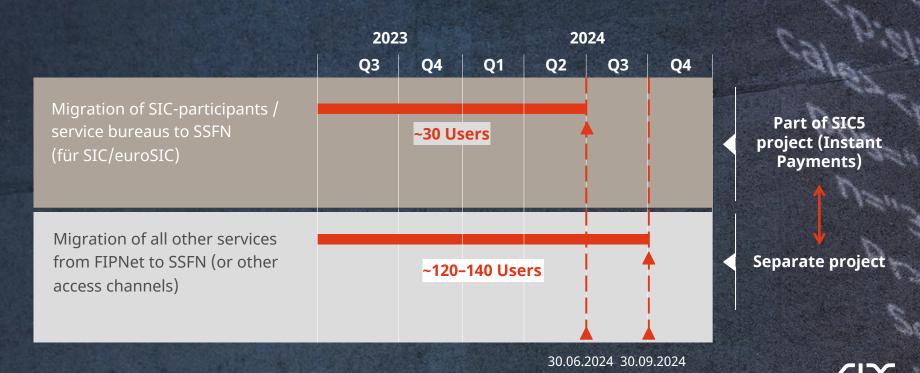

# Three Levers to Ramp Up SSFN and Foster SCION Adaptation

Ramp Up Adoption of SSFN -More Use Cases and Users (SIC/SIX as the Starting Point)

Promote the SSFN
Ecosystem –
A Show Case
for SCION

Drive
Global Adoption
of SCION

# Ramp Up Adoption of SSFN – Move to SSFN (or Other Access Channels), Decommission Finance IPNet

### **Promote the SSFN Ecosystem as a Show Case for SCION**